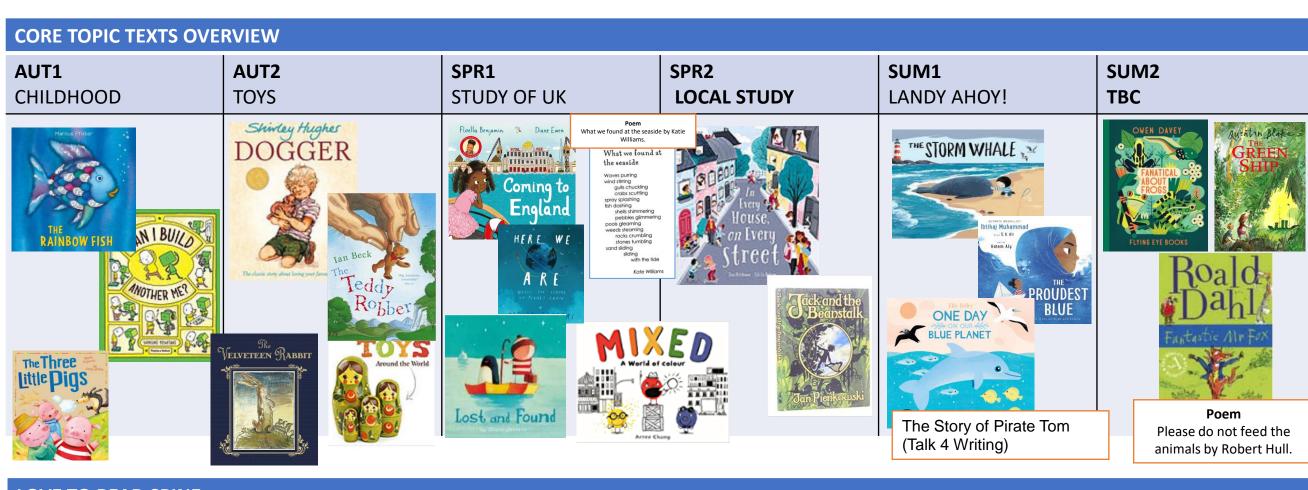

# **Genre Progression and Overview**

|                |                                                                                                                 | Y1                                                                                                                   | Y2                                                                                                                                                    | Y3                                                                                   | Y4                                                                                      | Y5                                                                                                                                           | <b>Y</b> 6                                                                                              |
|----------------|-----------------------------------------------------------------------------------------------------------------|----------------------------------------------------------------------------------------------------------------------|-------------------------------------------------------------------------------------------------------------------------------------------------------|--------------------------------------------------------------------------------------|-----------------------------------------------------------------------------------------|----------------------------------------------------------------------------------------------------------------------------------------------|---------------------------------------------------------------------------------------------------------|
|                | Fairy Stories                                                                                                   | Jack and the Beanstalk                                                                                               |                                                                                                                                                       |                                                                                      |                                                                                         |                                                                                                                                              |                                                                                                         |
|                | Traditional Tales                                                                                               | The Three Little Pigs                                                                                                | Little Red Riding Hood<br>Little Red                                                                                                                  | Egyptian Cinderella                                                                  |                                                                                         |                                                                                                                                              |                                                                                                         |
|                | Modern Fiction<br>(fantasy,<br>historical fiction,<br>contemporary fiction,<br>mystery, and<br>science fiction) | The Teddy Robber Coming to Englland Here we Are Lost and Found Mixed The Storm Wale The Proudest Blue The Green Ship | The Tear Thief Gorilla Toby's Diary: Great Fire of London The Fire Cat The Lighthouse Keeper's lunch Mousehole Cat The Day the Crayon's Quit Jumajnji | Ug<br>Stone Age Boy<br>Corinthian Girl<br>Leon and the Gorgon's Curse<br>Krindlekrax | Escape to Pompeii<br>Stone girl, bone girl<br>Odd and the Frost Giants<br>The Last Bear | Journey to the River Sea (historical) The Boy in the Tower (sci fi) Darwin's Dragons (fantasy) The Boy who Swam with Piranhas (contemporary) | The Boy in the Striped Pyjamas<br>(historical)<br>Wonder (contemporary)<br>Pig Heart Boy (contemporary) |
| Fictio         | Classic / Archaic<br>Fiction/ Fiction from<br>literary heritage                                                 | Dogger<br>The Velveteen Rabbit<br>Fantastic Mr Fox                                                                   | Flat Stanley                                                                                                                                          |                                                                                      | Beowulf                                                                                 | Oliver Twist (historical)                                                                                                                    | A Midsummer Nights Dream<br>Woman in White (mystery)                                                    |
| n              | Myths                                                                                                           |                                                                                                                      |                                                                                                                                                       | Greek Myths                                                                          | Beowulf<br>Myth Atlas                                                                   |                                                                                                                                              |                                                                                                         |
|                | Legends                                                                                                         |                                                                                                                      |                                                                                                                                                       |                                                                                      | Beowulf                                                                                 | The Chocolate Tree                                                                                                                           |                                                                                                         |
|                | Books from other cultures / traditions                                                                          | The Proudest Blue                                                                                                    | A Story about Afiya<br>The Papaya that Spoke<br>The Magic Paintbrush                                                                                  | The Water Princess<br>River Stories<br>Egyptian Cinderella                           | Beowulf                                                                                 | The Chocolate Tree (Mayan<br>Folktale)                                                                                                       | Welcome to Nowhere by<br>Elizabeth Laird                                                                |
|                | Picture Book                                                                                                    | The Rainbow Fish<br>Here we Are<br>Lost and Found<br>Mixed                                                           | The Tear Thief<br>Gorilla<br>The Day the Crayon's Quit<br>The Beach<br>Little Red<br>Jumanji                                                          | The First Drawing<br>The Rhythm of Rain<br>Greenling<br>Scarab's Secret              | Escape to Pompeii<br>The Pebble in My Pocket<br>The Tunnel<br>Voices in the Park        | Rain Player<br>Armstrong<br>Island: Galapagos                                                                                                | The Lost Thing<br>The Red Tree<br>Memorial<br>The Terrible Things: An Allegory                          |
|                | Graphic Novel                                                                                                   |                                                                                                                      |                                                                                                                                                       | An Egyptian Adventure                                                                |                                                                                         |                                                                                                                                              | Anne Frank: Graphic Adaptation                                                                          |
|                | Playscripts                                                                                                     |                                                                                                                      |                                                                                                                                                       |                                                                                      |                                                                                         |                                                                                                                                              | A Midsummer Night's Dream                                                                               |
|                | Non-Fiction                                                                                                     | Can I build another me?<br>Toys<br>One Day on the Blue Planet                                                        | The Great Race<br>The Great Fire of London<br>The Beach                                                                                               | Tutankamun<br>Europe: Everything you wanted to<br>know                               | The Romans<br>Viking Voyagers                                                           | Where we once stood<br>Origin of Species<br>You wouldn't want to be a<br>Victorian                                                           | Horrible Histories WW1&2                                                                                |
| Non            | Explanation                                                                                                     | Every house on every street                                                                                          | How Cities Work<br>The Street Beneath my Feet                                                                                                         |                                                                                      | Roman Soldier's Handbook<br>The Pebble in my Pocket                                     |                                                                                                                                              | Human Body: Odyssey                                                                                     |
| Non-<br>Fictio | Instructional Texts                                                                                             |                                                                                                                      |                                                                                                                                                       |                                                                                      |                                                                                         | How to be a Victorian                                                                                                                        |                                                                                                         |
| n              | Reference books                                                                                                 |                                                                                                                      |                                                                                                                                                       |                                                                                      | Viking Voyagers<br>Myth Atlas                                                           | Charles Darwin: Beagle<br>Adventure                                                                                                          | Shackleton's Journey by William<br>Grill                                                                |
|                | Biographical /<br>Autobiographical                                                                              |                                                                                                                      | Florence Nightingale<br>Mary Seacole<br>Rescue and Jessica                                                                                            |                                                                                      |                                                                                         | Where we once stood<br>Counting on Katherine<br>The Extraordinary Life of Steve<br>Jobs<br>Fantastic People who dared to fail                | Survivors<br>Race to the Frozen North<br>Malala<br>Ruby Bridges: This is your Time                      |
| Poetr          | Contemporary Poetry                                                                                             | What we found at the seaside by<br>Katie Williams                                                                    | The Magic Box by Kit Wright                                                                                                                           | Playgrounds by Berlie Docherty                                                       | A Message to the Moon                                                                   | The Lost Words                                                                                                                               | The Hills we Climb                                                                                      |
| у              | Classic Poetry                                                                                                  | Please don't feed the Animals:<br>Robert Hull                                                                        | Hurt no Living Thing by Christina<br>Rosetti                                                                                                          | Dear March by Emily Dickinson                                                        | Pike by Ted Hughes                                                                      | Song of Old Time                                                                                                                             | Dulce et Decorum Est<br>The Highwayman                                                                  |