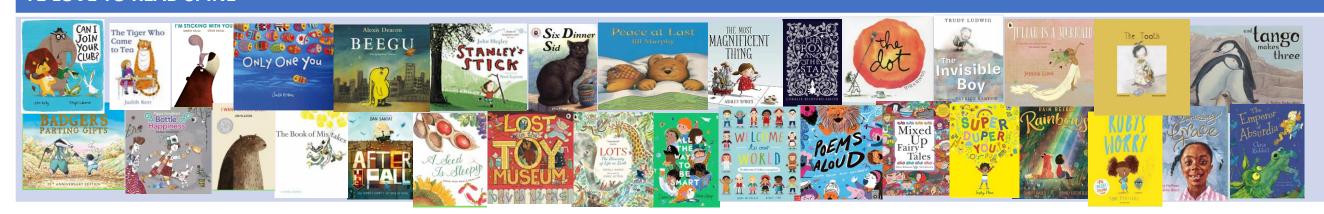

| Journey to the River Sea<br>Boy in the Tower<br>Oliver Twist                         | Race to the Frozen North                                                                                                              |
| Mental Health                                                                            |                                              |                                                  |                                                 |                                 | Boy in the Tower                                                                     | Wonder<br>The Lost Thing                                                                                                              |



# **Love to Read Spines**



### **Y1 LOVE TO READ SPINE**



#### **Y2 LOVE TO READ SPINE**



### **Y3 LOVE TO READ SPINE**

























### **Love to Read Spines – KS2**



#### **Y4 LOVE TO READ SPINE**



















#### **Y5 LOVE TO READ SPINE**





















### **Y6 LOVE TO READ SPINE**

































### **RATIONALE**

The children will apply their growing phonics understanding to a range of picture books. The children will experience their first chapter book in summer 2 where they will study, in detail, Fantastic Mr Fox.



#### **LOVE TO READ SPINE**







### **RATIONALE**

Y2 is all about the children now applying their phonics to a range of text types independently. This range of texts has been chosen as a range of high quality texts. Some link to the topic whereas others do not. The children