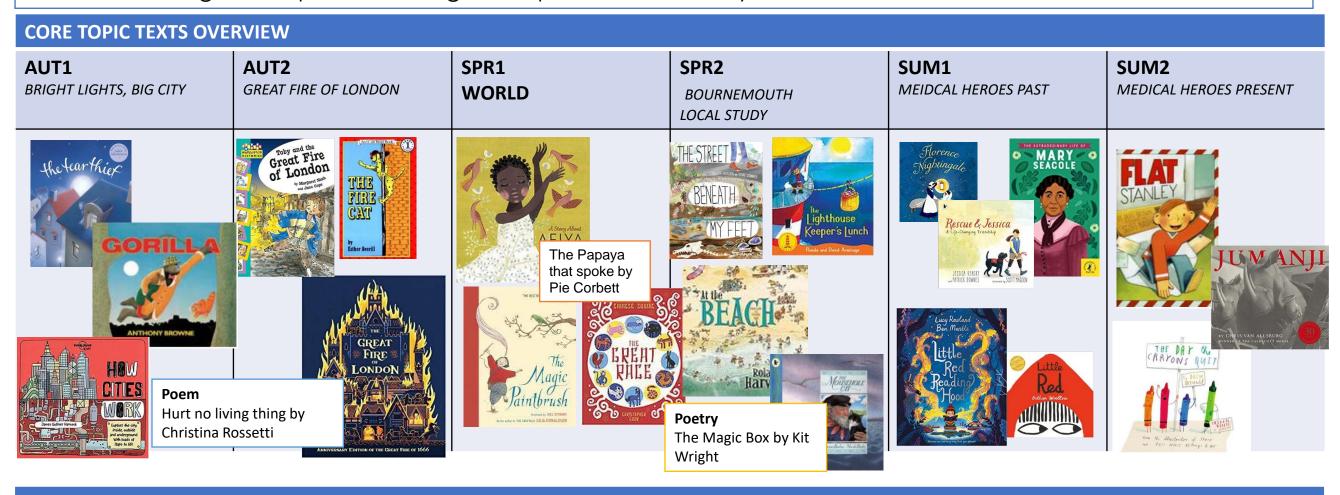

# **Genre Progression and Overview**

|                |                                                                                                                 | Y1                                                                                                                   | Y2                                                                                                                                                    | Y3                                                                                   | Y4                                                                                      | Y5                                                                                                                                           | <b>Y</b> 6                                                                                              |
|----------------|-----------------------------------------------------------------------------------------------------------------|----------------------------------------------------------------------------------------------------------------------|-------------------------------------------------------------------------------------------------------------------------------------------------------|--------------------------------------------------------------------------------------|-----------------------------------------------------------------------------------------|----------------------------------------------------------------------------------------------------------------------------------------------|---------------------------------------------------------------------------------------------------------|
|                | Fairy Stories                                                                                                   | Jack and the Beanstalk                                                                                               |                                                                                                                                                       |                                                                                      |                                                                                         |                                                                                                                                              |                                                                                                         |
|                | Traditional Tales                                                                                               | The Three Little Pigs                                                                                                | Little Red Riding Hood<br>Little Red                                                                                                                  | Egyptian Cinderella                                                                  |                                                                                         |                                                                                                                                              |                                                                                                         |
|                | Modern Fiction<br>(fantasy,<br>historical fiction,<br>contemporary fiction,<br>mystery, and<br>science fiction) | The Teddy Robber Coming to Englland Here we Are Lost and Found Mixed The Storm Wale The Proudest Blue The Green Ship | The Tear Thief Gorilla Toby's Diary: Great Fire of London The Fire Cat The Lighthouse Keeper's lunch Mousehole Cat The Day the Crayon's Quit Jumajnji | Ug<br>Stone Age Boy<br>Corinthian Girl<br>Leon and the Gorgon's Curse<br>Krindlekrax | Escape to Pompeii<br>Stone girl, bone girl<br>Odd and the Frost Giants<br>The Last Bear | Journey to the River Sea (historical) The Boy in the Tower (sci fi) Darwin's Dragons (fantasy) The Boy who Swam with Piranhas (contemporary) | The Boy in the Striped Pyjamas<br>(historical)<br>Wonder (contemporary)<br>Pig Heart Boy (contemporary) |
| Fictio         | Classic / Archaic<br>Fiction/ Fiction from<br>literary heritage                                                 | Dogger<br>The Velveteen Rabbit<br>Fantastic Mr Fox                                                                   | Flat Stanley                                                                                                                                          |                                                                                      | Beowulf                                                                                 | Oliver Twist (historical)                                                                                                                    | A Midsummer Nights Dream<br>Woman in White (mystery)                                                    |
| n              | Myths                                                                                                           |                                                                                                                      |                                                                                                                                                       | Greek Myths                                                                          | Beowulf<br>Myth Atlas                                                                   |                                                                                                                                              |                                                                                                         |
|                | Legends                                                                                                         |                                                                                                                      |                                                                                                                                                       |                                                                                      | Beowulf                                                                                 | The Chocolate Tree                                                                                                                           |                                                                                                         |
|                | Books from other cultures / traditions                                                                          | The Proudest Blue                                                                                                    | A Story about Afiya<br>The Papaya that Spoke<br>The Magic Paintbrush                                                                                  | The Water Princess<br>River Stories<br>Egyptian Cinderella                           | Beowulf                                                                                 | The Chocolate Tree (Mayan<br>Folktale)                                                                                                       | Welcome to Nowhere by<br>Elizabeth Laird                                                                |
|                | Picture Book                                                                                                    | The Rainbow Fish<br>Here we Are<br>Lost and Found<br>Mixed                                                           | The Tear Thief<br>Gorilla<br>The Day the Crayon's Quit<br>The Beach<br>Little Red<br>Jumanji                                                          | The First Drawing<br>The Rhythm of Rain<br>Greenling<br>Scarab's Secret              | Escape to Pompeii<br>The Pebble in My Pocket<br>The Tunnel<br>Voices in the Park        | Rain Player<br>Armstrong<br>Island: Galapagos                                                                                                | The Lost Thing<br>The Red Tree<br>Memorial<br>The Terrible Things: An Allegory                          |
|                | Graphic Novel                                                                                                   |                                                                                                                      |                                                                                                                                                       | An Egyptian Adventure                                                                |                                                                                         |                                                                                                                                              | Anne Frank: Graphic Adaptation                                                                          |
|                | Playscripts                                                                                                     |                                                                                                                      |                                                                                                                                                       |                                                                                      |                                                                                         |                                                                                                                                              | A Midsummer Night's Dream                                                                               |
|                | Non-Fiction                                                                                                     | Can I build another me?<br>Toys<br>One Day on the Blue Planet                                                        | The Great Race<br>The Great Fire of London<br>The Beach                                                                                               | Tutankamun<br>Europe: Everything you wanted to<br>know                               | The Romans<br>Viking Voyagers                                                           | Where we once stood<br>Origin of Species<br>You wouldn't want to be a<br>Victorian                                                           | Horrible Histories WW1&2                                                                                |
| Non            | Explanation                                                                                                     | Every house on every street                                                                                          | How Cities Work<br>The Street Beneath my Feet                                                                                                         |                                                                                      | Roman Soldier's Handbook<br>The Pebble in my Pocket                                     |                                                                                                                                              | Human Body: Odyssey                                                                                     |
| Non-<br>Fictio | Instructional Texts                                                                                             |                                                                                                                      |                                                                                                                                                       |                                                                                      |                                                                                         | How to be a Victorian                                                                                                                        |                                                                                                         |
| n              | Reference books                                                                                                 |                                                                                                                      |                                                                                                                                                       |                                                                                      | Viking Voyagers<br>Myth Atlas                                                           | Charles Darwin: Beagle<br>Adventure                                                                                                          | Shackleton's Journey by William<br>Grill                                                                |
|                | Biographical /<br>Autobiographical                                                                              |                                                                                                                      | Florence Nightingale<br>Mary Seacole<br>Rescue and Jessica                                                                                            |                                                                                      |                                                                                         | Where we once stood<br>Counting on Katherine<br>The Extraordinary Life of Steve<br>Jobs<br>Fantastic People who dared to fail                | Survivors<br>Race to the Frozen North<br>Malala<br>Ruby Bridges: This is your Time                      |
| Poetr          | Contemporary Poetry                                                                                             | What we found at the seaside by<br>Katie Williams                                                                    | The Magic Box by Kit Wright                                                                                                                           | Playgrounds by Berlie Docherty                                                       | A Message to the Moon                                                                   | The Lost Words                                                                                                                               | The Hills we Climb                                                                                      |
| у              | Classic Poetry                                                                                                  | Please don't feed the Animals:<br>Robert Hull                                                                        | Hurt no Living Thing by Christina<br>Rosetti                                                                                                          | Dear March by Emily Dickinson                                                        | Pike by Ted Hughes                                                                      | Song of Old Time                                                                                                                             | Dulce et Decorum Est<br>The Highwayman                                                                  |